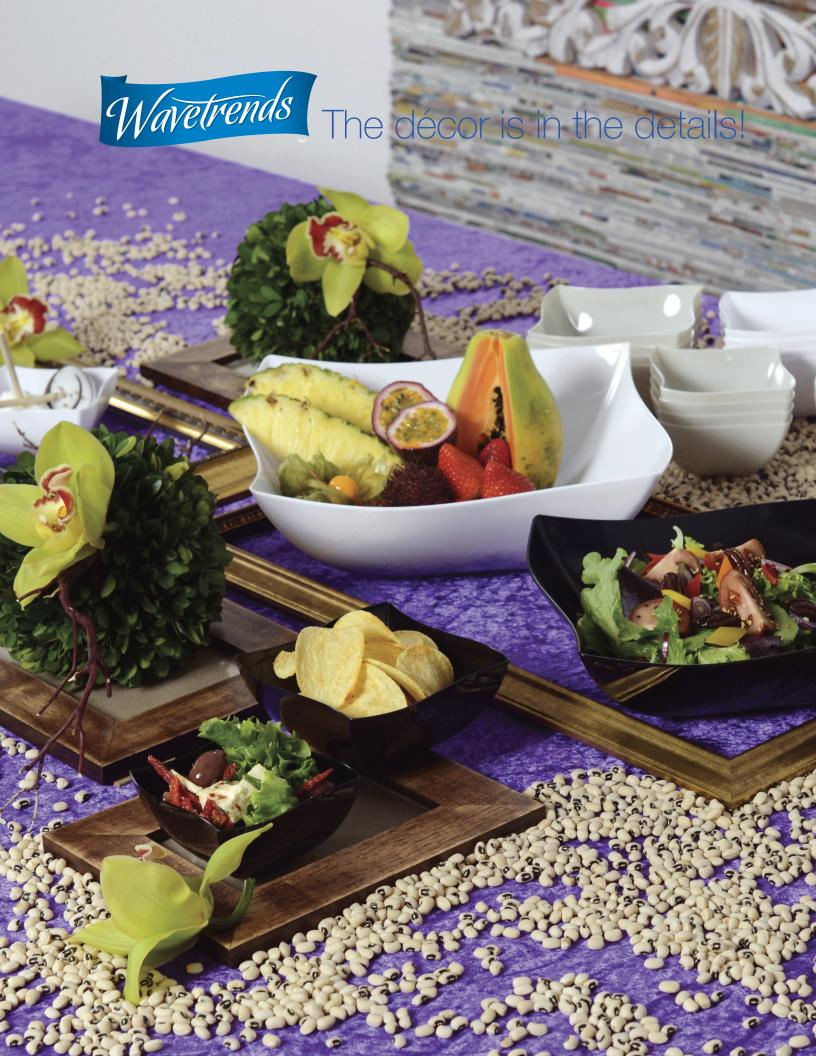

Round out the image you've created, with the smooth, sleek lines of our serving bowls, designed to carry the full weight of your menu. They're strong, solid and sure to suit your serving needs.

Minimize the fuss as you maximize the potential for a hassle-free experience. Use it, then wash it or toss it.

## It's as easy as that!



32 oz. Serving Bowl Item# 132

Colors: White, Black, Bone, Clear Packing: 50/Case Case Cube: 0.69 Lid: 132-L



64 oz. Serving Bowl Item# 164

**Colors:** White, Black, Bone, Clear **Packing:** 50/Case

**Case Cube**: 1.02 **Lid**: 164-L



128 oz. Serving Bowl Item# 128

Colors: White, Black, Bone, Clear Packing: 25/Case Case Cube: 0.85 Lid: 128-L



8 oz. Bowl Item# 180

Colors: White, Black, Bone, Clear Packing: 4/Set 20/Case - 80 pcs Case Cube: 0.42

**