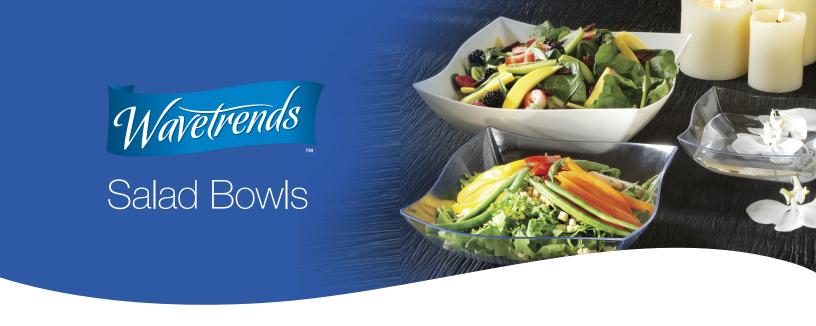

Round out the image you've created, with the smooth, sleek lines of our serving bowls, designed to carry the full weight of your menu. They're strong, solid and sure to suit your serving needs.

Minimize the fuss as you maximize the potential for a hassle-free experience. Use it, then wash it or toss it.

## It's as easy as that!

32 oz. Serving Bowl Item# 132

Colors: White, Black, Bone, Clear Packing: 50/Case Case Cube: 0.69 Lid: 132-L

64 oz. Serving Bowl Item# 164

**Colors:** White, Black, Bone, Clear **Packing:** 50/Case