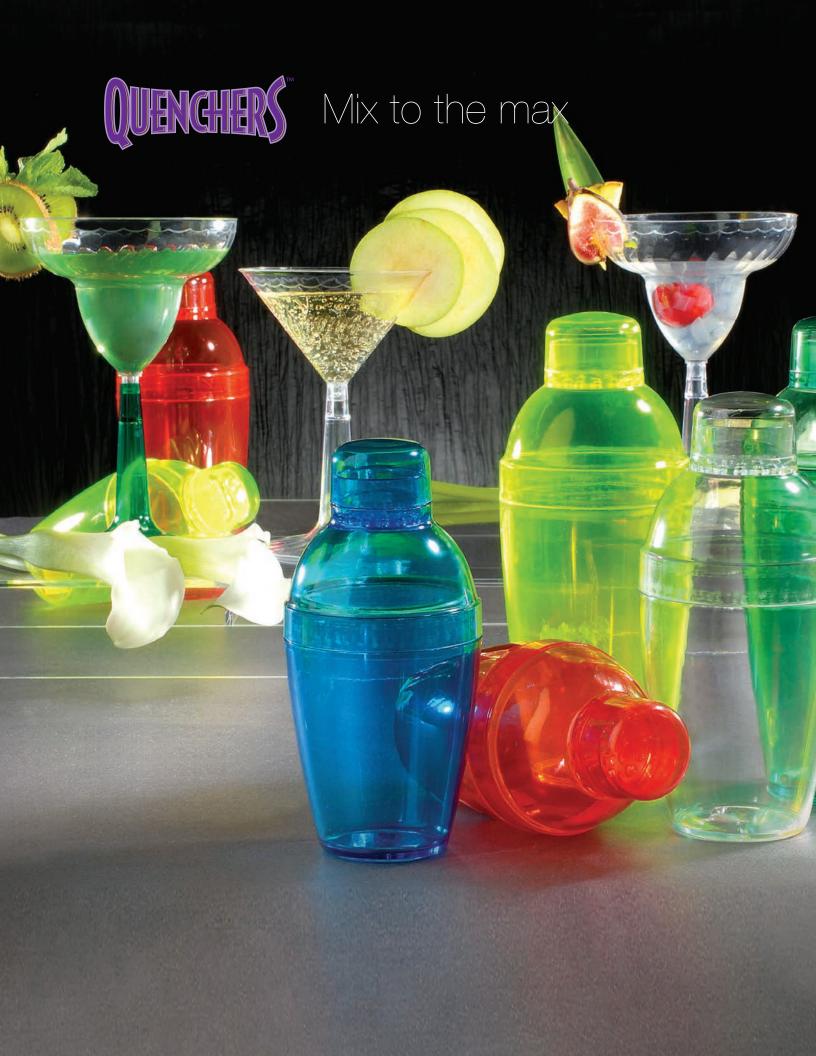

# It's all about spirits!

When festive is fun, a good time is had by everyone. Create perfect party vibes with these perfect party vessels for delivering every conceivable cocktail and concoction.

Fineline Settings sets the standard for heavyweight dishes in quality construction and definitive design. We transform every meal into an occasion by ensuring all the convenience of plastic along with the sophistication of china.

# Cocktail Shakers

Mix it up, make it match the mood, add zing and pizazz at every interlude!

7 oz Cocktail Shaker Item# 4101

Colors: Clear, Red, Green, Blue, Yellow

Packing: 24/Case Case Cube: 0.90