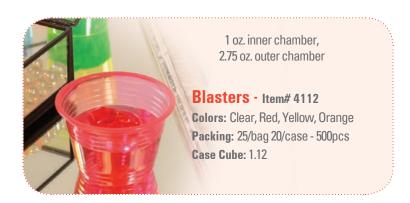

### 1 oz Shooters

Item# 4110

Colors: Clear, Yellow, Blue, Red, Orange Packing: 10/bag 50/case - 500pcs

Case Cube: 1.18