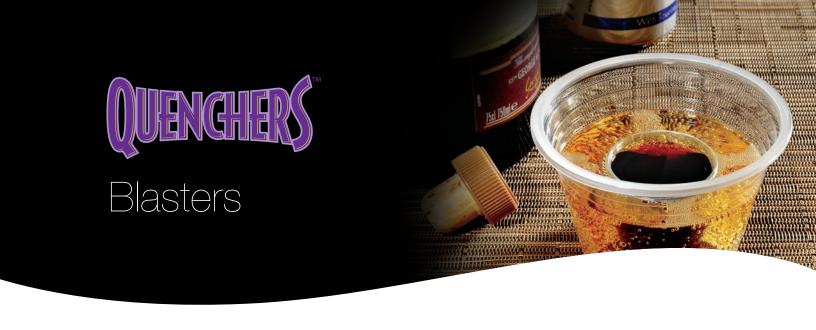

Give it your best shot.

# It's the newest fad; so totally fab.

An absolute must for every party lab! These color brights add fizzling delights to sizzling nights!

### 1 oz Shooters

Item# 4110

Colors: Clear, Yellow, Blue, Red, Orange Packing: 10/bag 50/case - 500pcs

Case Cube: 1.18