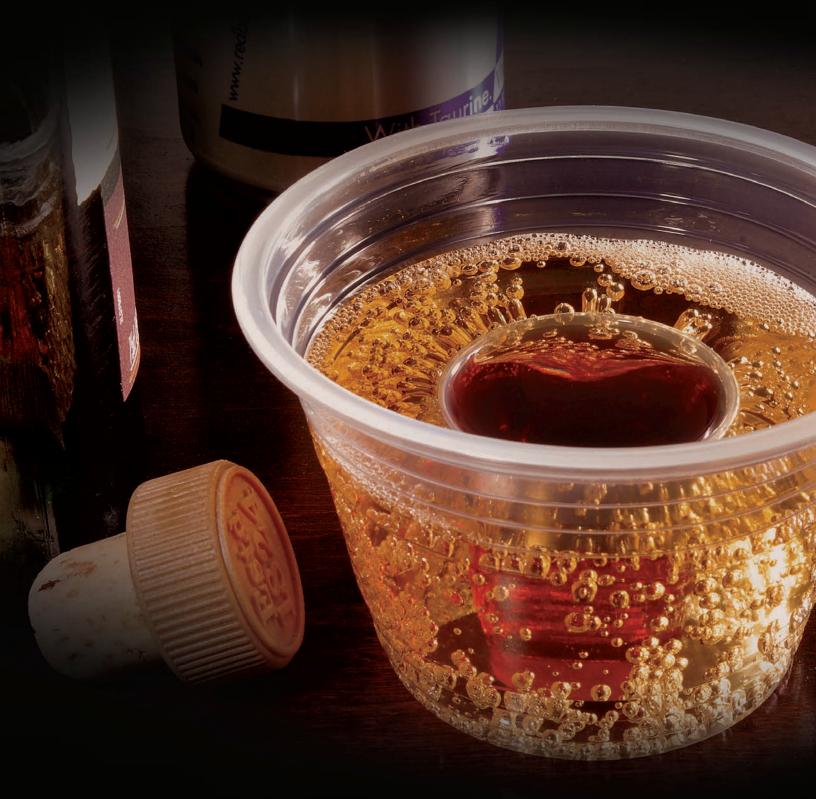

Give it your best shot.

# It's the newest fad; so totally fab.

An absolute must for every party lab! These color brights add fizzling delights to sizzling nights!

### 1 oz Shooters

Item# 4110

Colors: Clear, Yellow, Blue, Red, Orange Packing: 10/bag 50/case - 500pcs

Case Cube: 1.18