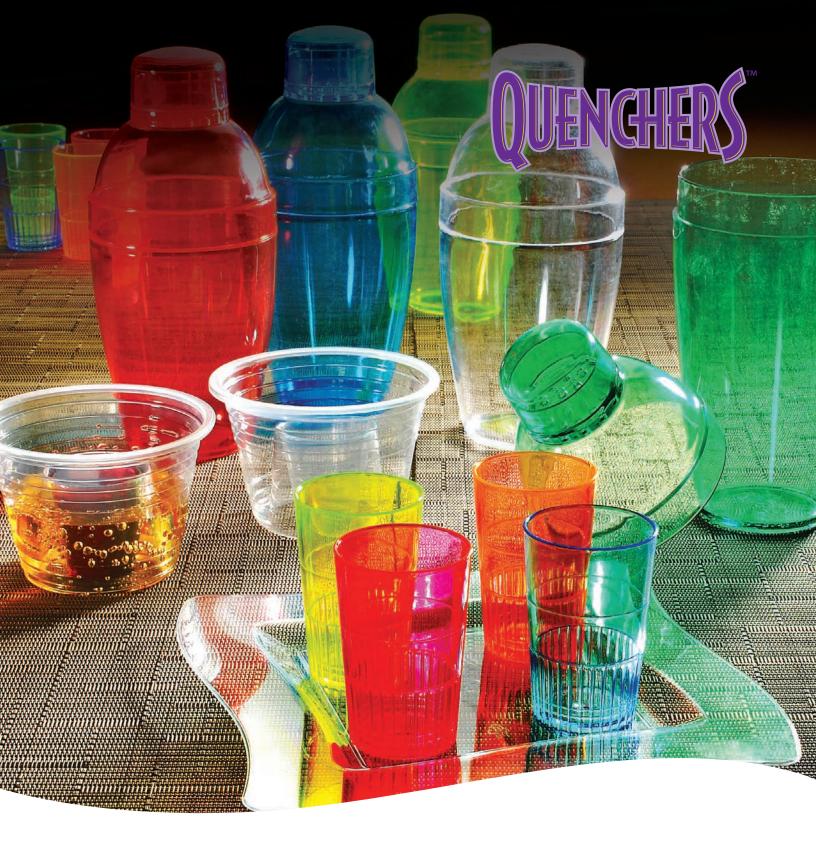

# Let us quench your thirst for style!

The perfect outdoor bar-contender that will keep your guests safe and stylish without the fuss of real glass to shatter the fun!

# Cocktail Shakers

Mix it up, make it match the mood, add zing and pizazz at every interlude!

7 oz Cocktail Shaker Item# 4101

Colors: Clear, Red, Green, Blue, Yellow

Packing: 24/Case Case Cube: 0.90

# It's the newest fad; so totally fab.

An absolute must for every party lab! These color brights add fizzling delights to sizzling nights!

# Neon Tumblers