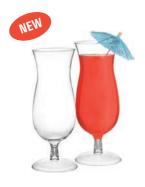

### 14 oz Hurricane Glasses

Item# 4515-CL

Colors: Clear,

Packing: 5/Bag 12/Case - 60 Case

Case Cube: 3.10