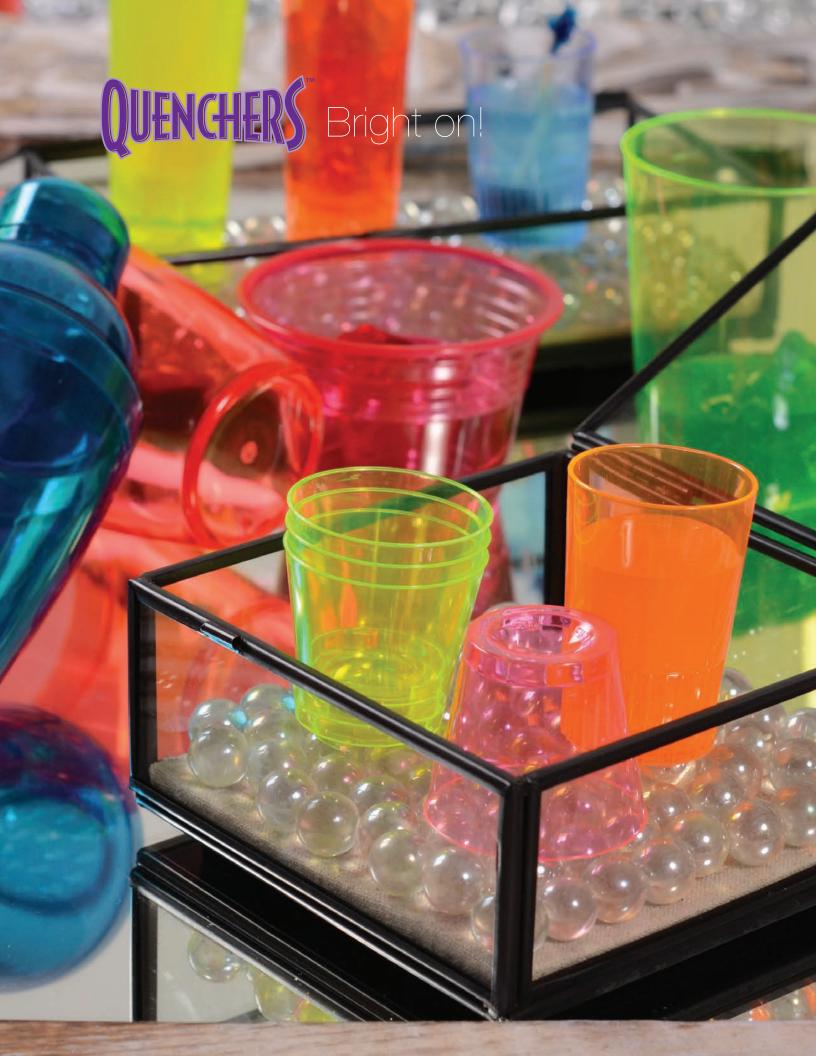

# It's the newest fad; so totally fab.

An absolute must for every party lab! These color brights add fizzling delights to sizzling nights!

# Add a bang to the tang,

don't let a drop go to waste! With a dash of our flash, you'll make a splash in good taste!

# Neon Tumblers

# Quench your color cravings!

- High gloss heavyweight plastic Classic design complements every setting
- Ultra-smooth edges for ultimate comfort Bright Neon Colors

Item# 401

Colors: Clear, ORG, RD, Y Packing: 50/Bag 50/Case- 2500pcs