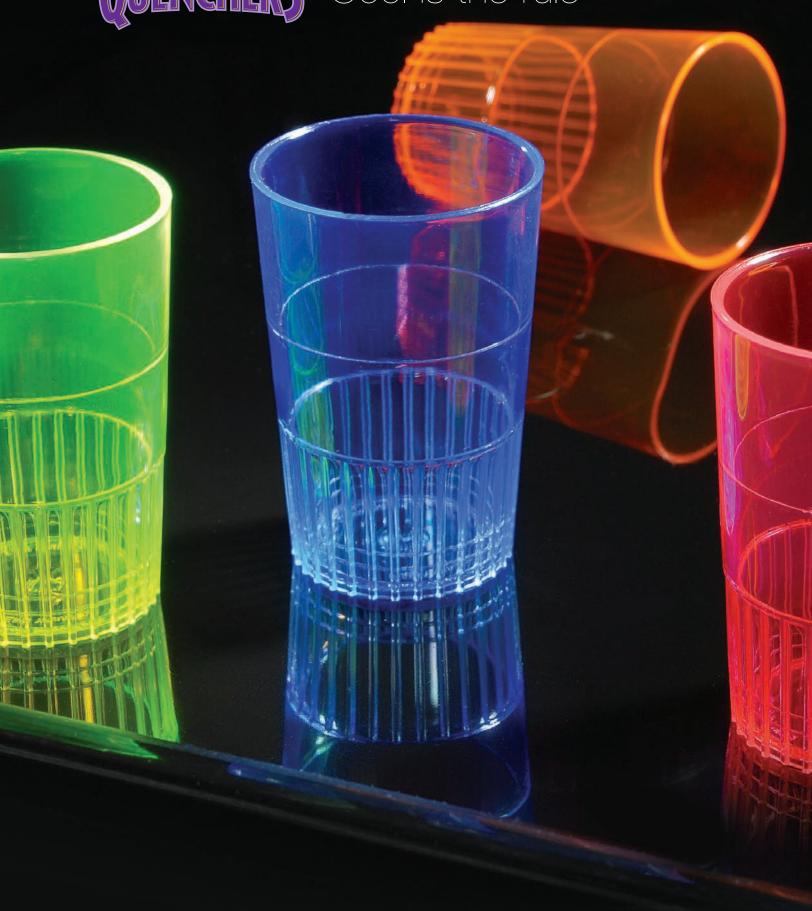

# It's the newest fad; so totally fab.

An absolute must for every party lab! These color brights add fizzling delights to sizzling nights!

### 1 oz Shooters

Item# 4110

Colors: Clear, Yellow, Blue, Red, Orange Packing: 10/bag 50/case - 500pcs

Case Cube: 1.18

### 1.5 oz Shooters

Item# 4115

Colors: Clear, Yellow, Blue, Red, Orange

Packing: 10/bag 50/case - 500pcs

Case Cube: 1.14

### 1.5 oz **Multi-Color Shooters**

Item# 4115-MIX

Colors: Multi Color

Packing: 12/bag 25/case - 300pcs

Case Cube: 0.71