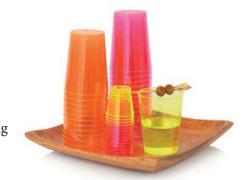

# Quench your color cravings!

- High gloss heavyweight plastic Classic design complements every setting
- Ultra-smooth edges for ultimate comfort Bright Neon Colors

Item# 401

Colors: Clear, ORG, RD, Y Packing: 50/Bag 50/Case- 2500pcs

### 9 oz. Tumbler

Item # 409

Colors: Clear, ORG, RD, Y Packing: 20/Bag 25/Case - 500pcs

Case Cube: 1.22

### 2 oz. Shot Glass

Item# 402

Colors: Clear, ORG, RD, Y

Packing: 50/Bag 50/Case- 2500pcs

Case Cube: 1.94

### 10 oz. Tumbler

Item # 410

Colors: Clear, ORG, RD, Y

Packing: 20/Bag 25/Case - 500pcs

Case Cube: 1.32