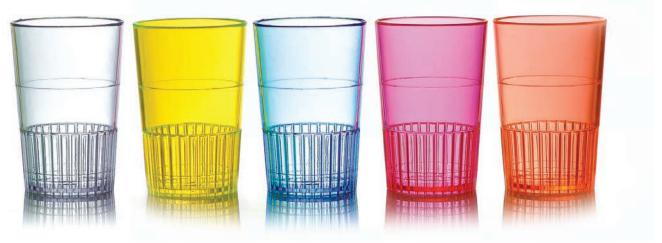

# Neon Tumblers

# Quench your color cravings!

- High gloss heavyweight plastic Classic design complements every setting
- Ultra-smooth edges for ultimate comfort Bright Neon Colors

Item# 401

Colors: Clear, ORG, RD, Y Packing: 50/Bag 50/Case- 2500pcs

### 9 oz. Tumbler

Item # 409

Colors: Clear, ORG, RD, Y Packing: 20/Bag 25/Case - 500pcs

Case Cube: 1.22

### 2 oz. Shot Glass

Item# 402

Colors: Clear, ORG, RD, Y

Packing: 50/Bag 50/Case- 2500pcs

Case Cube: 1.94

### 10 oz. Tumbler

Item # 410

Colors: Clear, ORG, RD, Y

Packing: 20/Bag 25/Case - 500pcs

Case Cube: 1.32