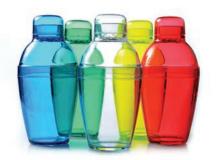

# Cocktail Shakers

Mix it up, make it match the mood, add zing and pizazz at every interlude!

7 oz Cocktail Shaker Item# 4101

Colors: Clear, Red, Green, Blue, Yellow

Packing: 24/Case Case Cube: 0.90

## 10 oz Cocktail Shaker

Item# 4102

Colors: Clear, Red, Green, Blue, Yellow

Packing: 24/Case Case Cube: 1.05

### 14 oz Cocktail Shaker

Item# 4103

Colors: Clear, Red, Green, Blue, Yellow

Packing: 24/Case Case Cube: 1.23

Cool is the rule