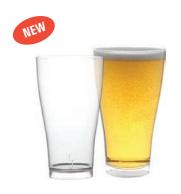

### 14 oz Pilsner Cup Item# 4514-CL

116111# 4314-01

Colors: Clear,

Packing: 6/Bag 10/Case - 60 Case

Case Cube: 0.99