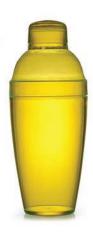

# Cocktail Shakers

Mix it up, make it match the mood, add zing and pizazz at every interlude!

7 oz Cocktail Shaker Item# 4101

Colors: Clear, Red, Green, Blue, Yellow

Packing: 24/Case Case Cube: 0.90

## 10 oz Cocktail Shaker

Item# 4102

Colors: Clear, Red, Green, Blue, Yellow

Packing: 24/Case Case Cube: 1.05

### 14 oz Cocktail Shaker

Item# 4103

Colors: Clear, Red, Green, Blue, Yellow

Packing: 24/Case Case Cube: 1.23

Cool is the rule